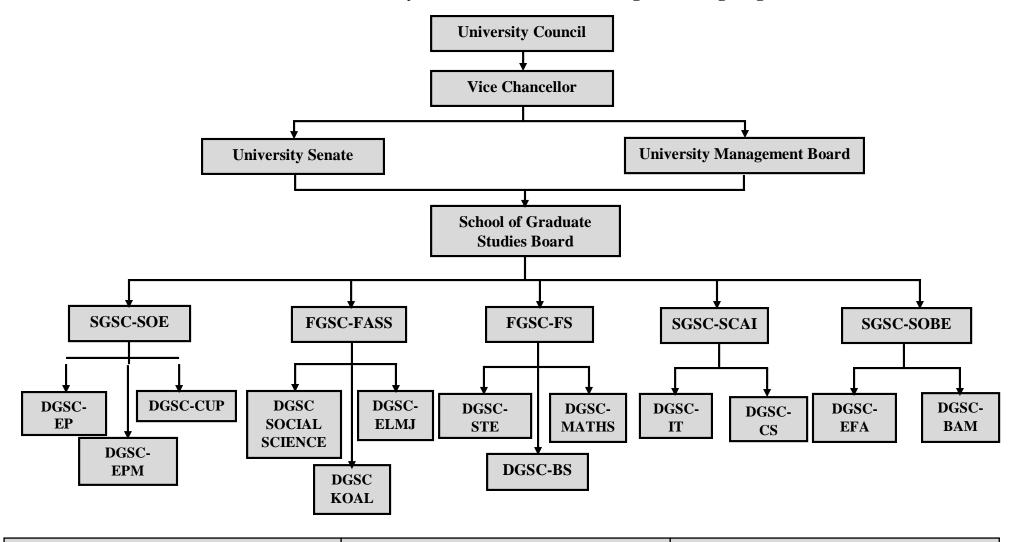

## Kibabii University of Graduate Studies Management Organogram

- FGSC- Faculty Graduate Studies Committee
- SGSC- School Graduate Studies Committee
- DGSC- Departmental Graduate Studies Committee
- FASS Faculty of Arts and Social Science
- CUP Curriculum and Pedagogy
- IT Information Technology
- MATHS mathematics

- SOE School of Education
- FS Faculty of Science
- SCAI School of Computing and Informatics
- SOBE School of Business and Economics
- EP Educational Psychology
- KOAL Kiswahili and Other African Languages
- BAM Business and Management

- EFA Economic, Finance and Accounting
- EPM Education Planning and Management
- ELMJ English Literature Mass Communication and Journalism
- STE Science Technology and Engineering
- BS Biological SCIENCES
- CS Computer Science